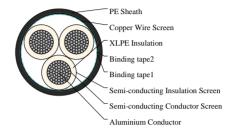

#### **CABLE CONSTRUCTION**

Conductor: Class 2 stranded aluminium conductor to BS EN 60228:2005(previously BS6360)

Conductor Screen: Semi-conducting material

Insulation: XLPE

Insulation Screen: Semi-conducting material

Metallic Screen: Copper wire screen

Filler: PETP (Polyethylene Terephthalate) fibres

Separator: Binding tape

Sheath: PE