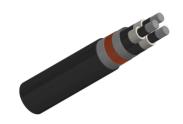

#### **CABLE CONSTRUCTION**

Conductor: Class 2 stranded aluminium conductor to BS EN 60228:2005(previously BS6360)

Conductor Screen: Semi-conducting material

Insulation: XLPE

Insulation Screen: Semi-conducting material

Metallic Screen: Copper wire screen

Filler: PETP (Polyethylene Terephthalate) fibres

Separator: Binding tape

Sheath: PE